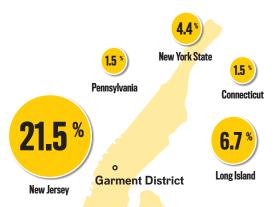

## **NOT JUST NEW YORKERS**

**35** % of Garment District workers live outside the five boroughs (Long Island, NY State, CT, NJ, and PA). Less than 1% of workers live in Brooklyn.