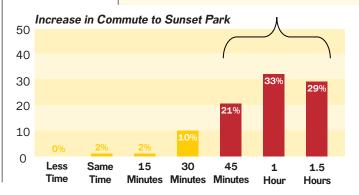

#### TRAVEL TIME INCREASE

83 % of Garment District workers estimate that a new location in Sunset Park would increase their commutes by 45 minutes or more.

o Sunset Park